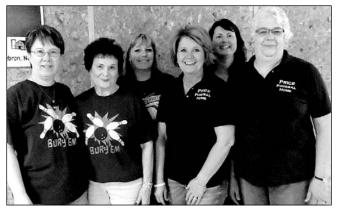

### **Tuesday Night Bowlerettes** League, First place team, Price **Funeral Home**

Pictured from left: Sharon Bell, Janice Klaumann, Sandra Shaw, Deb Kenning, Amy Peterson, and Nancy Vogel.

Kass Ford #1, first place, **Monday Night City League** 