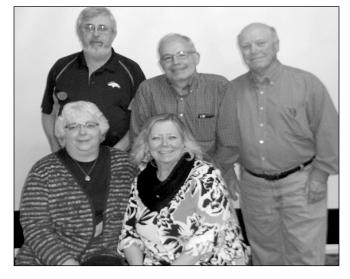

### Blue Valley Jayhusker Traveling Team, first place

(Back row, from left) Bryce Sedlachek, Myron Schoenhals, and Jim Shaw. Seated are Betty Mammen and Bryce Mammen.